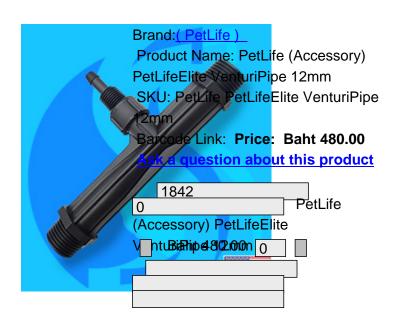

## Aquarium Product

Þ

Filter System (Freshwater & Saltwater)

Þ

Filter Accessories & Spare Parts

PetLife (Accessory) PetLifeElite VenturiPipe 12mm

PetLife (Accessories) PetLifeElite PlasticHoseClamp PHC-32B (29-32mm) PetLife (Accessory) PetLifeElite VenturiPipe 20mm

### Benefit :

**PetLifeElite**<sup>R</sup> **VenturiPipe**<sup>™</sup> is a device which creates a vacuum when fluid flows through it. The motive fluid for injectors is the water itself. Vacuum created by the venturi sucks fertilizer, chemical or supplements into motive water.

**PetLifeElite**<sup>R</sup> **VenturiPipe**<sup>™</sup> is water driven, ie they are driven by the pressure of the main pipeline. The energy to run these devices reduces the water pressure of the water line.

#### **Remark :**

Keep out of reach of children.

PetLifeElite<sup>R</sup> VenturiPipe<sup>™</sup>

Number pieces in packaging:1 Number pieces in box:12 **Customer Reviews:** There are yet no reviews for this product. Please log in to write a review.