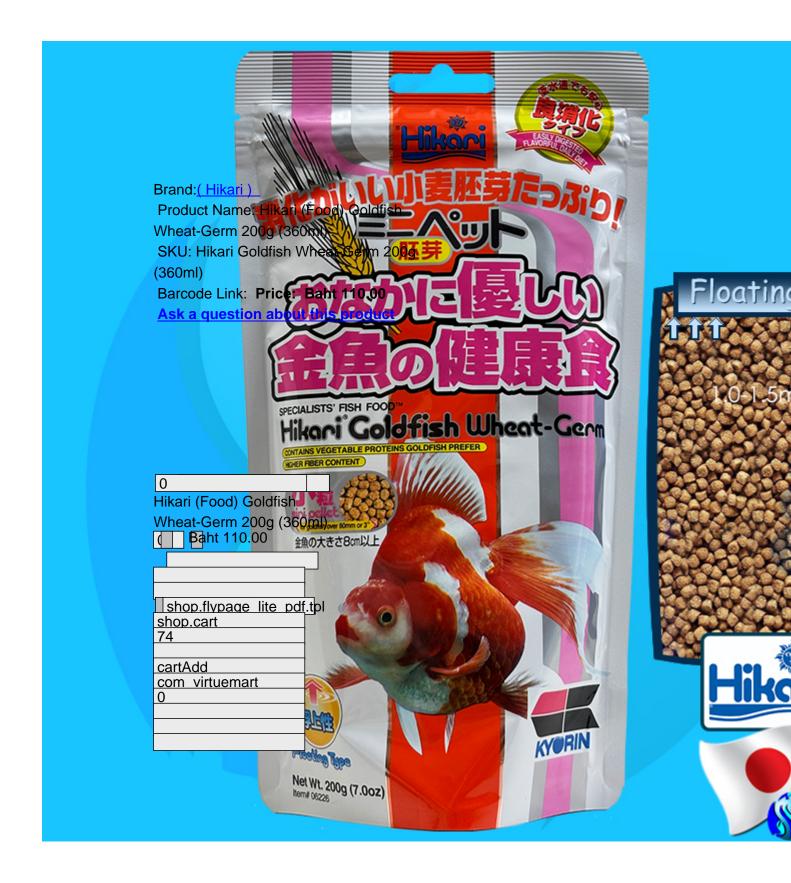

## Fish Food

Hikari (Food) Goldfish Wheat-Germ 200g (360ml)

Hikari (Food) Goldfish Wheat-Germ 100g (180ml) Hikari (Food) GoldPros 50g (200ml)

## **AVAILABLE SIZES**

mini pellet

| Number pieces in packaging:1Number pieces in box:12                         |
|-----------------------------------------------------------------------------|
| Customer Reviews:                                                           |
| There are yet no reviews for this product. Please log in to write a review. |
|                                                                             |
|                                                                             |
| You may also be interested in this/these product(s)                         |
|                                                                             |
|                                                                             |
|                                                                             |
|                                                                             |
|                                                                             |
|                                                                             |
|                                                                             |
| <u>Vendor Information</u>                                                   |
|                                                                             |
|                                                                             |
|                                                                             |
|                                                                             |
|                                                                             |
|                                                                             |
|                                                                             |
|                                                                             |
|                                                                             |
|                                                                             |
|                                                                             |
|                                                                             |
|                                                                             |
|                                                                             |
|                                                                             |