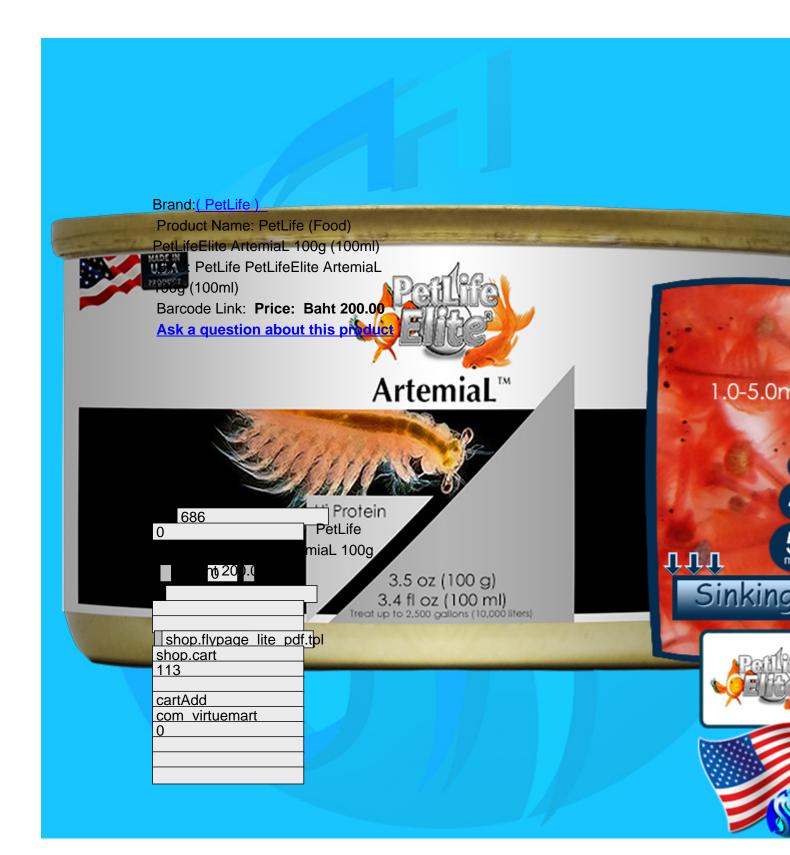

#### Fish Food

PetLife (Food) PetLifeElite ArtemiaL 100g (100ml)

PetLife (Filter System) PetLifeElite FilterSock PP-732 200 (200 micron) PetLife (Food) PetLifeElite ArtemiaP

20g (250ml)

#### Benefits:

Hi protein, vitamins and amino acids.

#### Informations:

**PetLifeElite<sup>R</sup> ArtemiaL<sup>™</sup>** are an order of small crustaceans from the subclass Artemiidae. Like many other artemia, members of **PetLifeElite<sup>R</sup> ArtemiaL<sup>™</sup>** are small, planktonic animals living in the deep sea habitats. So they are rich of amino acids. **PetLifeElite<sup>R</sup> ArtemiaL<sup>™</sup>** is high protein content and rich in amino acids. Improves coloration and will help maintain health and vitality. Does not cloud the water.

#### **Guaranteed Nutrient Analysis:**

Crude Protein (min): 58%

Crude Carbohydrate (max): 0%

Crude Fat (min): 9.8% Vitamins (min): 6.3% Calcium (min): 8.6% Iron (min): 0.8% Iodine (min): 0.3%

Other: 0.4%

## Guaranteed Analysis:

Ash (max.): 8.0%

Dietary Fiber (max.): 7.5% Moisture (max.): 100% Phosphorus (min.): 1.8%