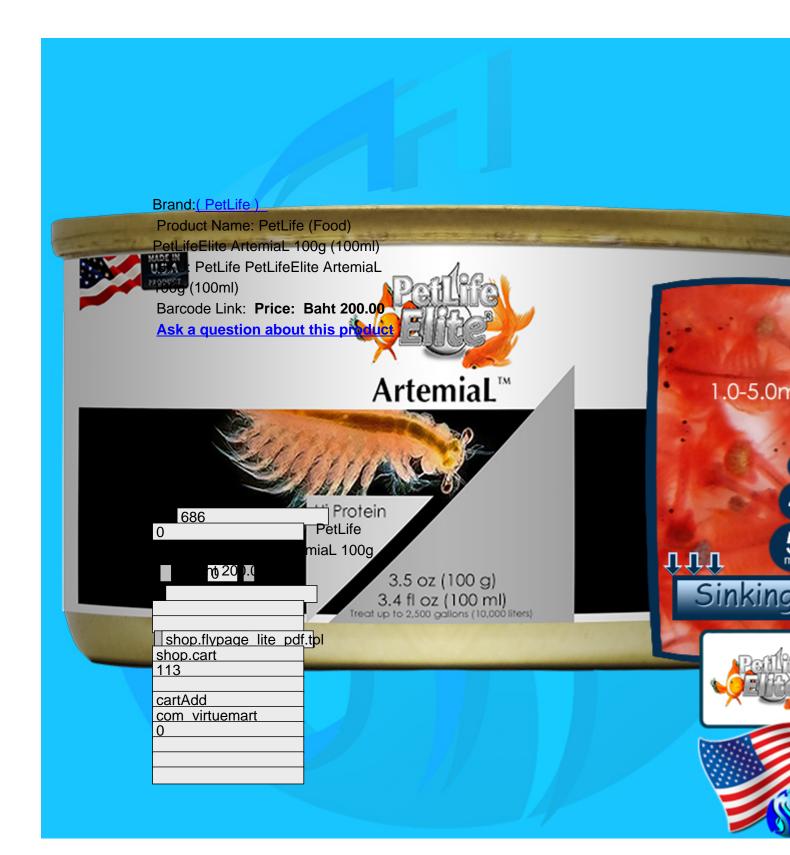

#### **Coral Food**

PetLife (Food) PetLifeElite ArtemiaL 100g (100ml)

PetLife (Filter System) PetLifeElite FilterSock PP-732 200 (200 micron) PetLife (Food) PetLifeElite ArtemiaP

20g (250ml)

#### Benefits:

Hi protein, vitamins and amino acids.

#### Informations:

**PetLifeElite<sup>R</sup> ArtemiaL<sup>™</sup>** are an order of small crustaceans from the subclass Artemiidae. Like many other artemia, members of **PetLifeElite<sup>R</sup> ArtemiaL<sup>™</sup>** are small, planktonic animals living in the deep sea habitats. So they are rich of amino acids. **PetLifeElite<sup>R</sup> ArtemiaL<sup>™</sup>** is high protein content and rich in amino acids. Improves coloration and will help maintain health and vitality. Does not cloud the water.