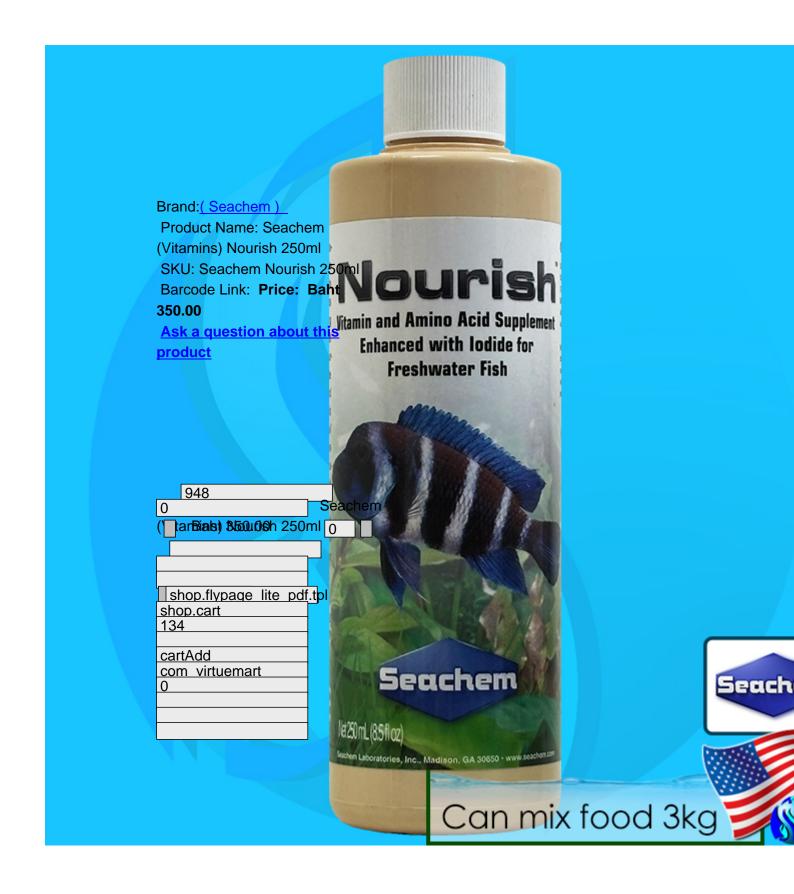

## Garlic / Vitamins

Seachem (Vitamins) Nourish 250ml
Seachem (Tester) pH Alert SeaSun (Accessories) Air Flow Needle Valve 4mm

#### Barcode 000116148603 Nourish Product

**Description** Nourishâ, ¢is a comprehensive vitamin, amino acid, and trace element supplement developed to address nutritional requirements commonly associated with long term closed system housing of freshwater ornamental fish. Nourishâ,,¢ contains potassium iodide in a heavy base of spirulina and chlorella. The nutrient iodine is essential for the biosynthesis of the thyroid hormones thyroxine and triiodothyronine. \* Both spirulina and chlorella contain a rich assortment of amino acids and vitamins. Nourishâ, ¢ can be used on marine ornamental fish; however, it is specifically designed for freshwater fish. Why It's Different Nourish'sâ,,¢ formulation is based on the most scientifically current information on fish nutrient requirements (National Academy of Science) while addressing specific requirements of freshwater fish. Nourishâ, ¢ contains potassium iodide in a heavy base of spirulina and chlorella (see above for the unique benfits of spirulina and chlorella). Directions Shake well before using. For best results, soak one capful of fish food in one capful of Nourish.

**Guaranteed Analysis** 

Ingredients: Water, spirulina (*Spirulina platensis*), chlorella (*Chlorella pyrenoidosa*), phosphoric acid, calcium chloride, magnesium chloride, ascorbic acid, ferrous sulfate heptahydrate, zinc sulfate heptahydrate, copper sulfate pentahydrate, manganese sulfate, potassium iodide.