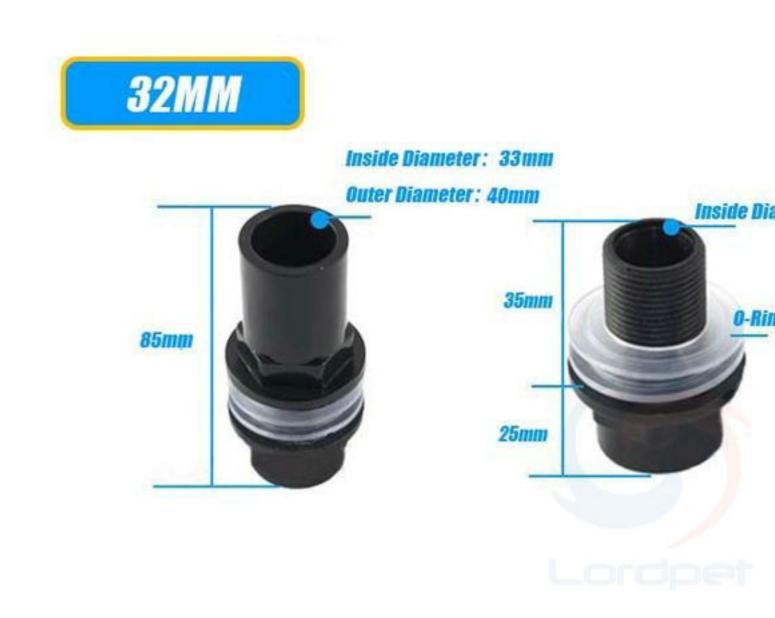

Specification : (These spec for Thai's standard only)

A B C D E HOLE
CONNECTOR

Model Inner Size Size Thickness

glass

Excess from

glass

Thai's standard

**Accessories :** Contains two silicone gaskets