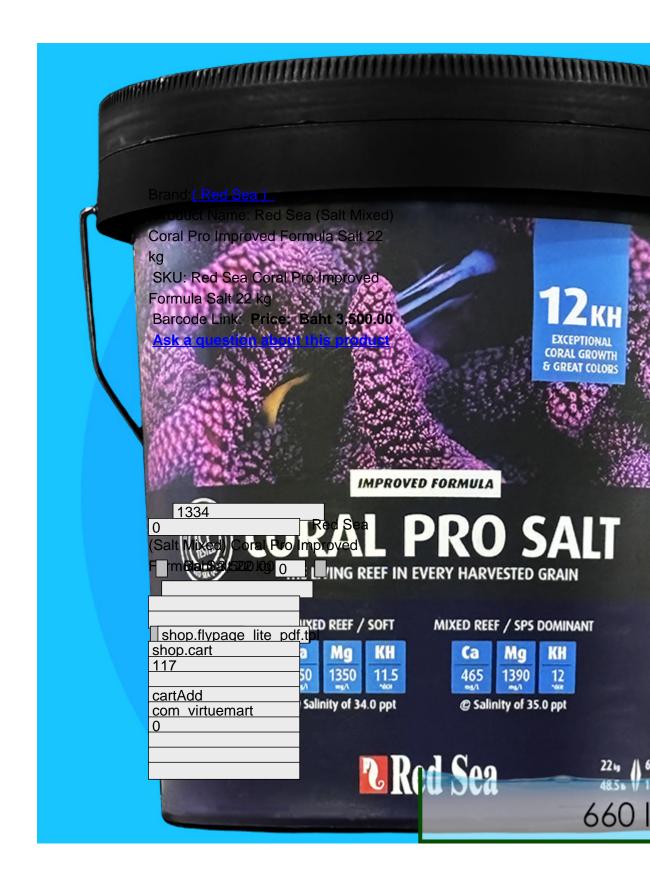

#### Salt Mixed

Red Sea (Salt Mixed) Coral Pro Improved Formula Salt 22 kg
Red Sea (Salt Mixed) Coral Pro Improved Formula Salt 7 kg Red Sea (Salt Mixed) Improved Formula Salt 7
kg

Â

Â

Coral Pro Salt â€" The Foundation Elements …It's all in the balance

Red Sea's Coral Pro Salt â€" foundation elements Formula

Red Sea's Coral Pro Salt contains biologically balanced, elevated levels of the **foundation elements** (Calcium, Magnesium, Carbonates) necessary for sustainable, accelerated coral growth. Coral Pro Salt is ideal for reef aquariums, in particular for LPS and SPS corals, and for growing coral frags.