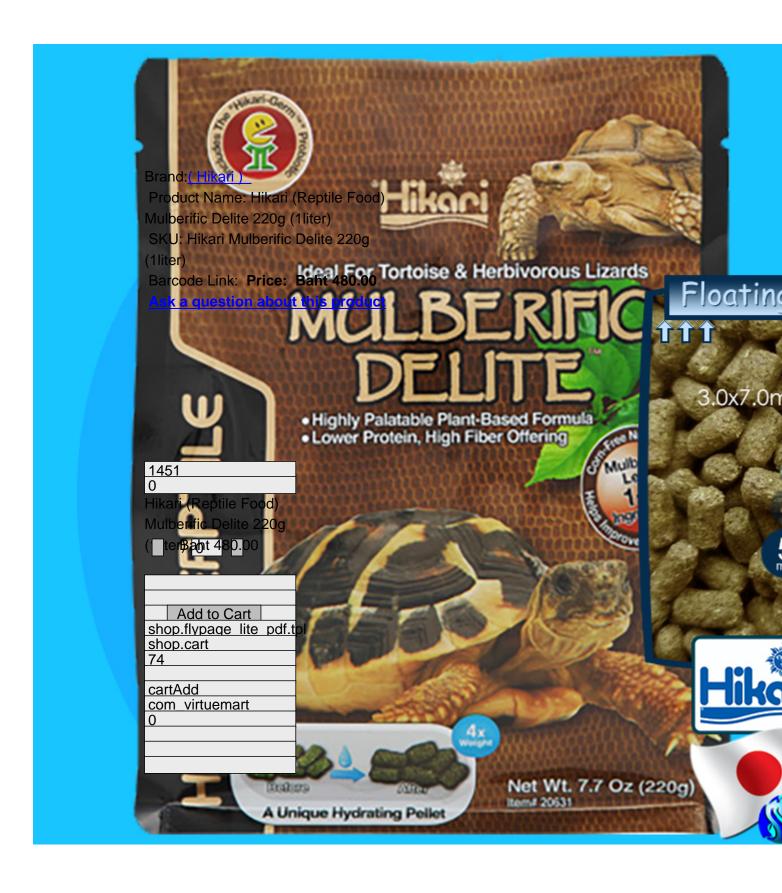

## Reptile Food

Hikari (Reptile Food) Mulberific Delite 220g (1liter)

Hikari (Reptile Food) LeopaGel 60g Hikari (Reptile Food) Mulberific Delite 650g (2.6liters)

A Unique Hydrating Pellet

7.7 oz (220g)ltem No. 2063122.9 oz (650g)ltem No. 206332.2 lb (1kg)ltem No. 206358.8 lb(4kg)ltem No. 2063622 lb (10kg)ltem No. 20637

A Unique Hydrating Pellet XL

Number pieces in packaging:1Number pieces in box:30