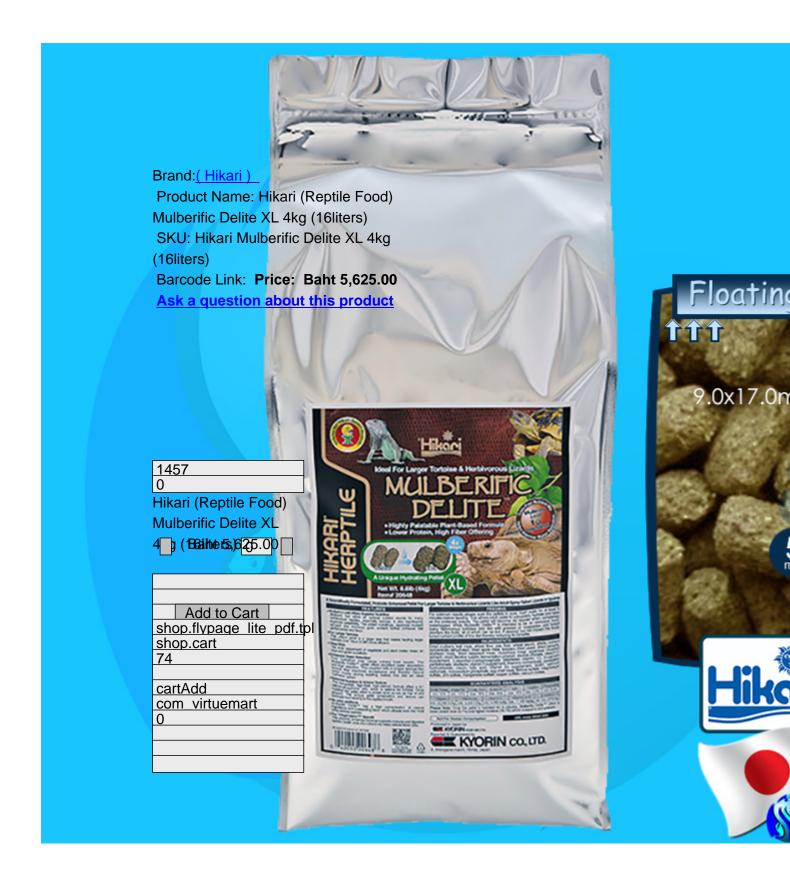

## seasunaquarium.com

SeaSun aquarium

Search by Brand

zzz>>>>>> Hikar

Hikari (Reptile Food) Mulberific Delite XL 4kg (16liters)

Hikari (Reptile Food) Mulberific Delite XL 600g (2.6liters) Hikari (Reptile Food) Mulberific Delite XL 10kg

(40liters)

A Unique Hydrating Pellet

7.7 oz (220g)ltem No. 2063122.9 oz (650g)ltem No. 206332.2 lb (1kg)ltem No. 206358.8 lb(4kg)ltem No. 2063622 lb (10kg)Item No. 20637

A Unique Hydrating Pellet XL