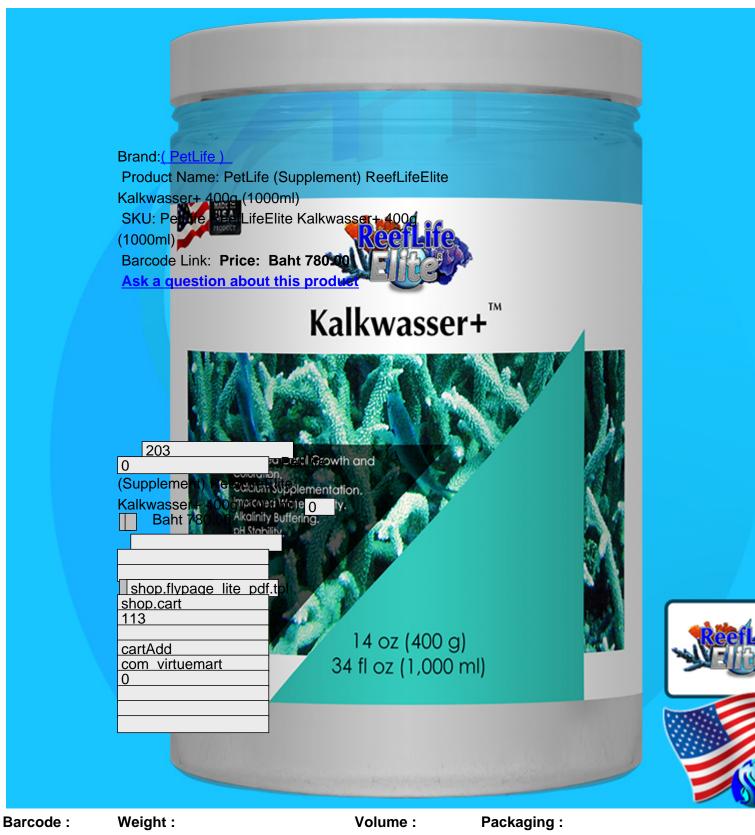

# seasunaquarium.com

SeaSun aquarium

×

Search by Brand

Þ

zzz>>>>>>>PetLife

PetLife (Supplement) ReefLifeElite Kalkwasser+ 400g (1000ml) PetLife (Supplement) ReefLifeElite Kalkwasser+ 200g (500ml) PetLife (Supplement) ReefLifeElite Kalkwasser+ 2kg (5liters)

009989111882 1.8 oz / 50 g 4.2 fl oz / 125 ml

**PET Plastic Jar** 

## **Benefits**:

Increase calcium 10ppm, pH 0.1, KH 1°dKH value per dose. Information :

**ReefLifeElite**<sup>R</sup> **Kalkwasser+**<sup>TM</sup> is the easiest and cheapest Calcium and Alkalinity solution for reef tanks, and is method for those new to the hobby. The  $\tilde{A}^-\hat{A}_{\dot{c}}\hat{A}_{\dot{c}}^{1/2}$ Kalkwasser $\tilde{A}^-\hat{A}_{\dot{c}}\hat{A}_{\dot{c}}^{1/2}$  is the German term for limewater, a saturated solution of calcium hydroxide in water. Administering this solution to marine aquariums replenishes calcium and maintains alkalinity, benefiting corals, clams, and calcareous algae that build skeletons, shells, and crusts from calcium carbonate. Further benefits are that it helps maintain aquarium pH and precipitates phosphates. It also reacts with fatty acids and other organic compounds, and this plus the naturally boosted pH enhances protein skimming.

#### Ingredients :

Calcium Hydroxide 100%